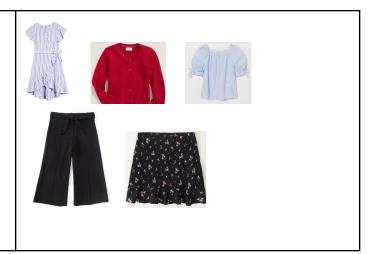

## Montgomery School Dress Up Days Grade 8

Lands' End

Preferred School Number: 900061250

Students will also have opportunities to choose their own "dress up" attire for other special events such as Thanksgiving Chapel and their Design for a Difference presentation. See below for examples of acceptable attire.

**Dress** - Hemline may be no shorter than 3" above the knee.

Blouse or sweater

**Dress pants** 

**Skirt** - Hemline may be no shorter than 3" above the knee

| Button down or polo shirt |  |
|---------------------------|--|
| Sweater                   |  |
| Blazer                    |  |
| Khaki or Dress pants      |  |
| Tie                       |  |
| Blazer                    |  |
|                           |  |